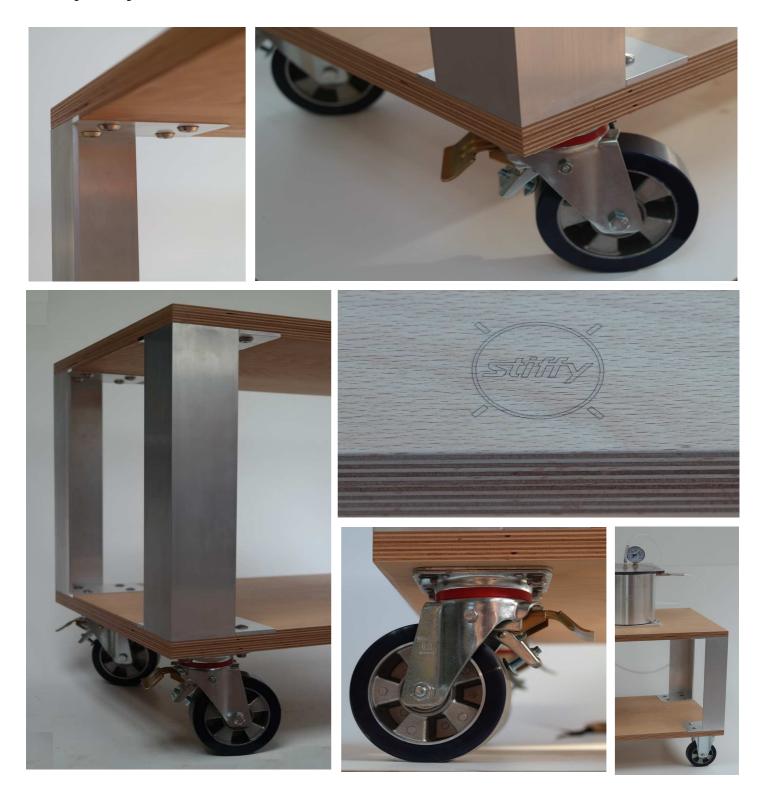

## stiffy-trolley

Details

ORIGINAL stiffy - MADE FOR PROFESSIONALS -

| Materials | construction     | Aluminium, 8 mm                         |
|-----------|------------------|-----------------------------------------|
|           | desktops         | beech-plywood, 40 mm, Workbench-Quality |
|           | wheel material   | Aluminium and Polyurethan               |
|           | wheel-suspension | steel, zinc-plated                      |
|           | wheel-mount      | ball-bearings                           |
|           | Screws           | stainless steel                         |

stiffy-trolley

Assembly

Workbench-beech Plywood, 40 mm

RAMPA, M10 Screw-insert

washer WS9255 (for M10) stainless counter-cunk screw, M10 IS010642, stainless

Aluminium, Material 8,0 mm welded constuction

carriage bolt, M10 stainless

Workbench-beech Plywood 40 mm

guido roller, 160 mm (Fixed roller)

washer, stainless, (for M10) screw-nut, M10, stainless