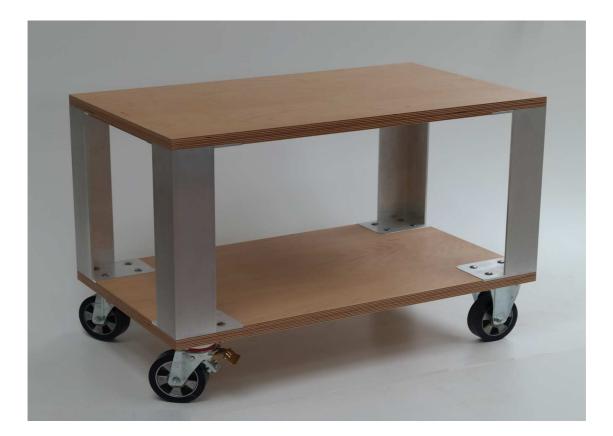

## stiffy-trolley

Details

ORIGINAL stiffy - MADE FOR PROFESSIONALS -

## stiffy-trolley

| Specification | total lenght       | 1200 mm                |
|---------------|--------------------|------------------------|
|               | total width        | 700 mm                 |
|               | total height       | 850 mm                 |
|               | height of desktops | 255 and 850 mm         |
|               | dynamic capacity   | 1000 kg                |
|               | wheel-diameter     | 160 mm                 |
|               | wheel-funktion     | two guided / two fixed |
|               | total weight       | 68 kg                  |

| Materials | construction     | Aluminium, 8 mm                         |
|-----------|------------------|-----------------------------------------|
|           | desktops         | beech-plywood, 40 mm, Workbench-Quality |
|           | wheel material   | Aluminium and Polyurethan               |
|           | wheel-suspension | steel, zinc-plated                      |
|           | wheel-mount      | ball-bearings                           |
|           | Screws           | stainless steel                         |