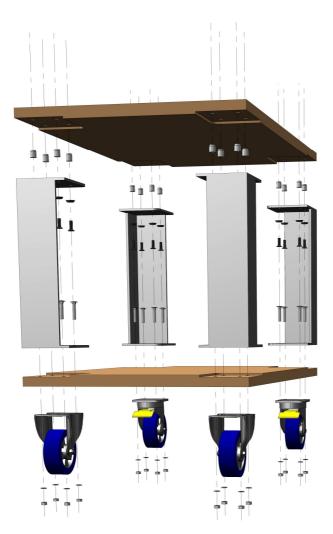

stiffy-trolley

Assembly

Workbench-beech Plywood, 40 mm

RAMPA, M10 Screw-insert

washer WS9255 (for M10) stainless counter-cunk screw, M10 IS010642, stainless

Aluminium, Material 8,0 mm welded constuction

carriage bolt, M10 stainless

Workbench-beech Plywood 40 mm

guido roller, 160 mm (Fixed roller)

washer, stainless, (for M10) screw-nut, M10, stainless